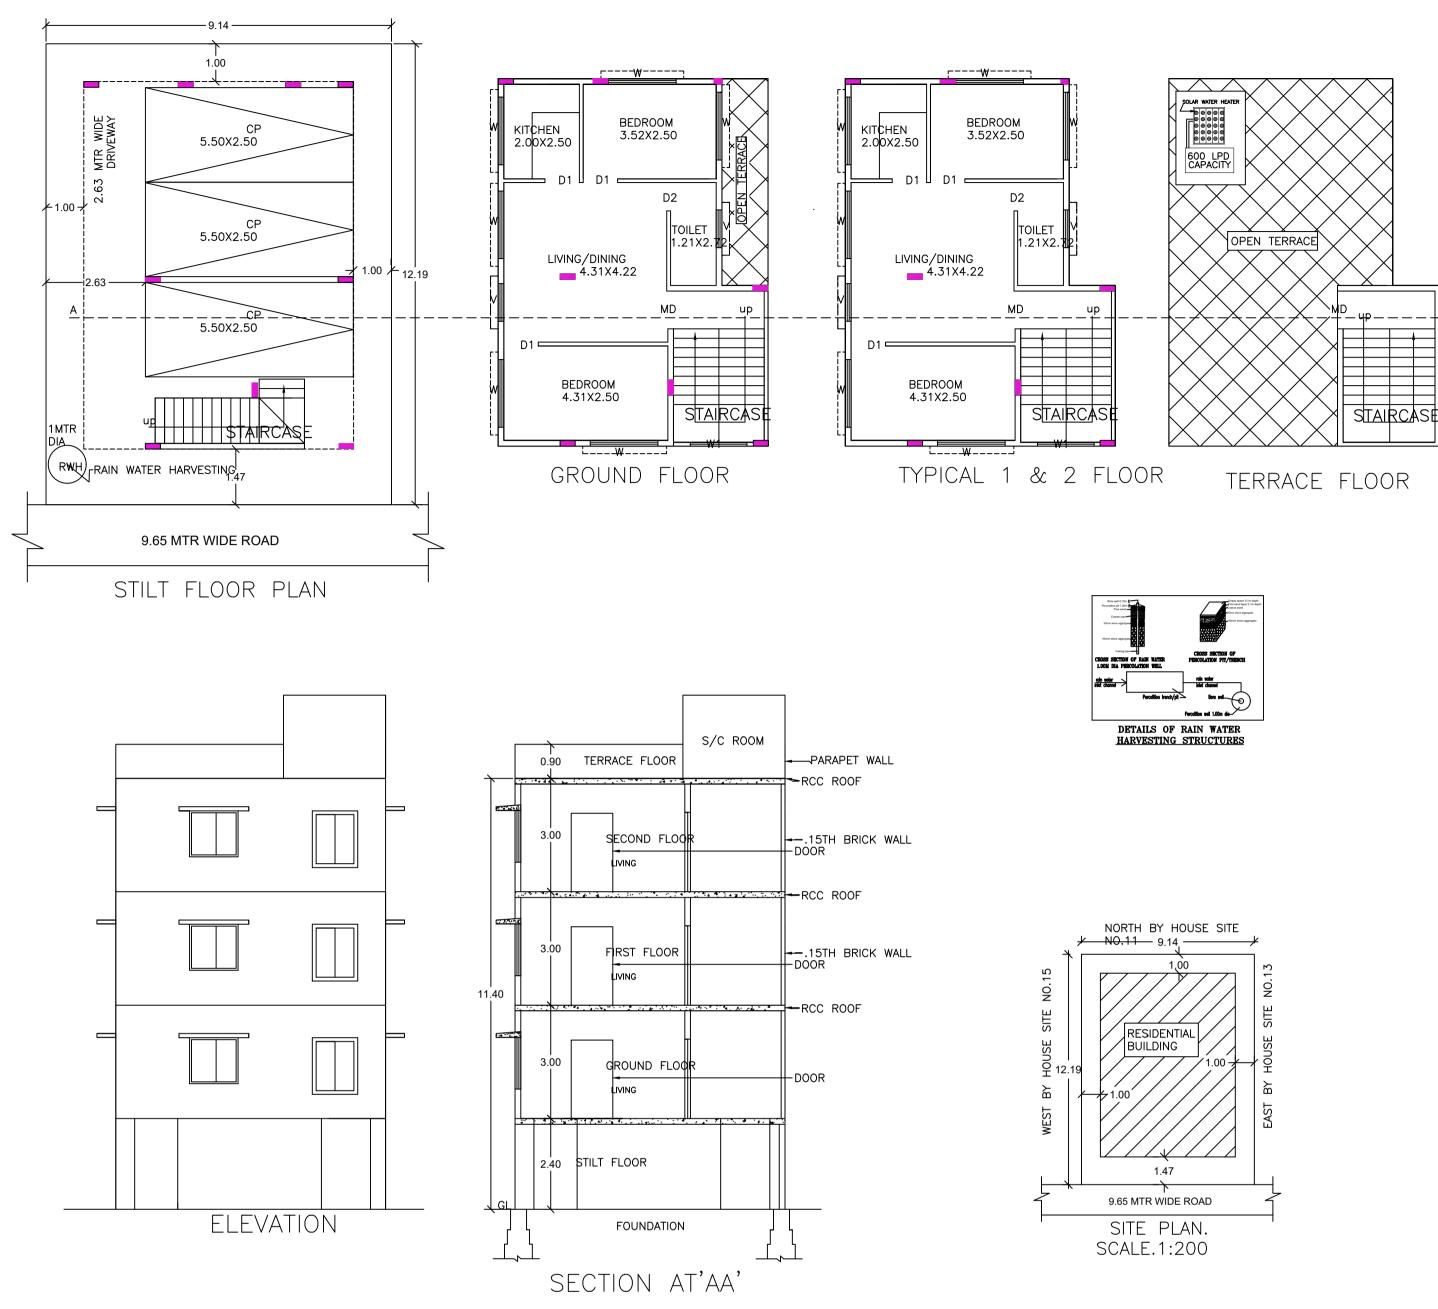

## Block :RESI (AA)

| Floor Name                          | Total Built Up | Deductions (Area in Sq.mt.) |       | Proposed FAR<br>Area (Sq.mt.) | Total FAR Area | Tnmt (No.) |
|-------------------------------------|----------------|-----------------------------|-------|-------------------------------|----------------|------------|
|                                     | Area (Sq.mt.)  |                             |       | Resi.                         | (Sq.mt.)       |            |
| Terrace Floor                       | 11.39          | 11.39                       | 0.00  | 0.00                          | 0.00           | 00         |
| Second Floor                        | 62.73          | 0.00                        | 0.00  | 62.73                         | 62.73          | 01         |
| First Floor                         | 62.73          | 0.00                        | 0.00  | 62.73                         | 62.73          | 01         |
| Ground Floor                        | 62.73          | 0.00                        | 0.00  | 62.73                         | 62.73          | 01         |
| Stilt Floor                         | 69.40          | 0.00                        | 63.47 | 0.00                          | 5.93           | 00         |
| Total:                              | 268.98         | 11.39                       | 63.47 | 188.19                        | 194.12         | 03         |
| Total Number of<br>Same Blocks<br>: | 1              |                             |       |                               |                |            |
| Total:                              | 268.98         | 11.39                       | 63.47 | 188.19                        | 194.12         | 03         |

## FAR &Tenement Details

| Block        | No. of Same<br>Bldg | Total Built Up<br>Area (Sq.mt.) | Deductions (Area in Sq.mt.) |         | Deductions (Area in Sq.mt.) Proposed FAR<br>Area Total<br>(Sq.mt.) Area |        | Tnmt (No.) |
|--------------|---------------------|---------------------------------|-----------------------------|---------|-------------------------------------------------------------------------|--------|------------|
|              |                     |                                 | StairCase                   | Parking | Resi.                                                                   |        |            |
| RESI (AA)    | 1                   | 268.98                          | 11.39                       | 63.47   | 188.19                                                                  | 194.12 | 03         |
| Grand Total: | 1                   | 268.98                          | 11.39                       | 63.47   | 188.19                                                                  | 194.12 | 3.00       |

## Block USE/SUBUSE Details

| Block Name | Block Use   | Block SubUse                | Block Structure        | Block Land Use<br>Category |
|------------|-------------|-----------------------------|------------------------|----------------------------|
| RESI (AA)  | Residential | Plotted Resi<br>development | Bldg upto 11.5 mt. Ht. | R                          |

## UnitBUA Table for Block :RESI (AA)

| FLOOR                        | Name | UnitBUA Type | UnitBUA Area | Carpet Area | No. of I |
|------------------------------|------|--------------|--------------|-------------|----------|
| GROUND<br>FLOOR PLAN         | GF   | FLAT         | 52.29        | 47.69       |          |
| TYPICAL - 1&<br>2 FLOOR PLAN | TY   | FLAT         | 52.29        | 47.69       |          |
| Total:                       | -    | -            | 156.88       | 143.07      |          |

| SCHEDULE | OF | JOINERY: |
|----------|----|----------|

| SONEDOLL             | of content | •      |        |     |  |
|----------------------|------------|--------|--------|-----|--|
| BLOCK NAME           | NAME       | LENGTH | HEIGHT | NOS |  |
| RESI (AA)            | D2         | 0.75   | 2.10   | 03  |  |
| RESI (AA)            | D1         | 0.91   | 2.10   | 09  |  |
| RESI (AA)            | MD         | 1.00   | 2.10   | 03  |  |
| SCHEDULE OF JOINERY: |            |        |        |     |  |
| BLOCK NAME           | NAME       | LENGTH | HEIGHT | NOS |  |
| RESI (AA)            | V          | 1.00   | 0.60   | 06  |  |
| RESI (AA)            | W          | 1.80   | 1.37   | 12  |  |
| RESI (AA)            | W          | 1.80   | 1.50   | 06  |  |

Rooms No. of Tenement 1 2 15 3

#### AREA STATEMENT (B PROJECT DETAIL: Authority: BBMP Inward\_No: BBMP/Ad.Com./EST/08 Application Type: Suva Proposal Type: Building Nature of Sanction: Nev Location: Ring-II Building Line Specified Zone: East (C) Ward: Ward - 050 (C) Planning District: 205-Baiyyappanahalli AREA DETAILS: AREA OF PLOT (Min NET AREA OF PLOT COVERAGE CHECK Permissi Propose Achieved Balance FAR CHECK Permissi Additiona Allowabl Premium Total Pe Resident