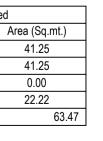

## Required Parking(Table 7a)

| Block                    | Туре        | SubUse                      | Area     | Ur    |       |          |
|--------------------------|-------------|-----------------------------|----------|-------|-------|----------|
| Name                     | турс        | Subose                      | (Sq.mt.) | Reqd. | Prop. | Reqd./Un |
| RESI (AA)                | Residential | Plotted Resi<br>development | 50 - 225 | 1     | -     | 1        |
|                          | Total :     |                             | -        | -     | -     | -        |
| Parking Check (Table 7b) |             |                             |          |       |       |          |

| Vehicle Type  | Re  | Achieve       |     |  |
|---------------|-----|---------------|-----|--|
| venicie i ype | No. | Area (Sq.mt.) | No. |  |
| Car           | 3   | 41.25         | 3   |  |
| Total Car     | 3   | 41.25         | 3   |  |
| TwoWheeler    | -   | 13.75         | 0   |  |
| Other Parking | -   | -             | -   |  |
| Total         |     | 55.00         |     |  |